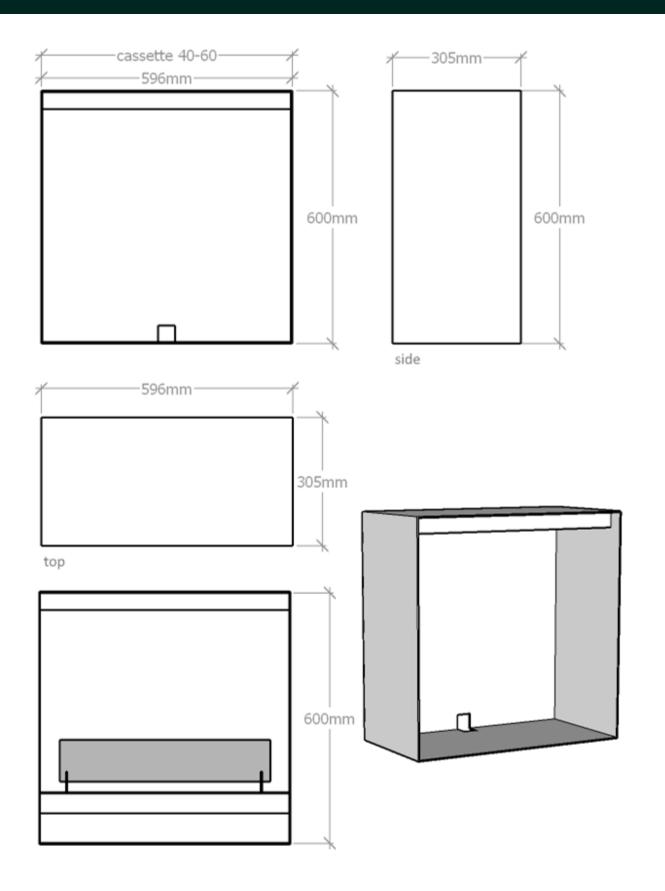

## FUR᠔

| System                                                                    | Opening <sup>1</sup> | Weigth<br>kg | Consumption<br>ml/h |                       |
|---------------------------------------------------------------------------|----------------------|--------------|---------------------|-----------------------|
| BIO-O! 40-60                                                              | 592×282              | 7            | 570                 | 3,5                   |
| <sup>1</sup> Size of the opening to be made in the case of a recessed set |                      |              |                     | e of a recessed setup |