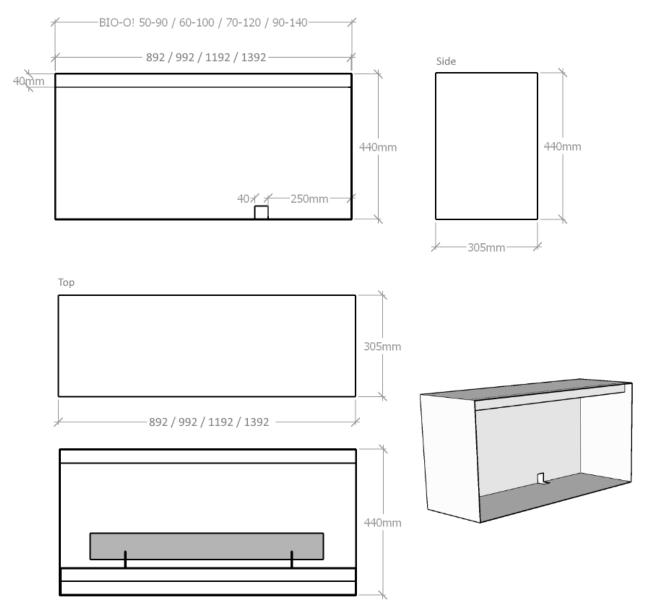

## FURბ

| System       | Weigth<br>kg |
|--------------|--------------|
| BIO-O! 40-60 | 20           |

| Systems       | Opening <sup>1</sup> | Weigth<br>kg                        | Consumption<br>ml/h | Power<br>kW           |
|---------------|----------------------|-------------------------------------|---------------------|-----------------------|
| BIO-O! 50-90  | 888x282              | 9                                   | 500                 | 2,9                   |
| BIO-O! 60-100 | 988x282              | 10                                  | 570                 | 3,5                   |
| BIO-O! 70-120 | 1188x282             | 11                                  | 665                 | 4,1                   |
| BIO-O! 90-140 | 1388x282             | 12                                  | 870                 | 5,3                   |
|               |                      | <sup>1</sup> Size of the opening to | be made in the case | e of a recessed setup |