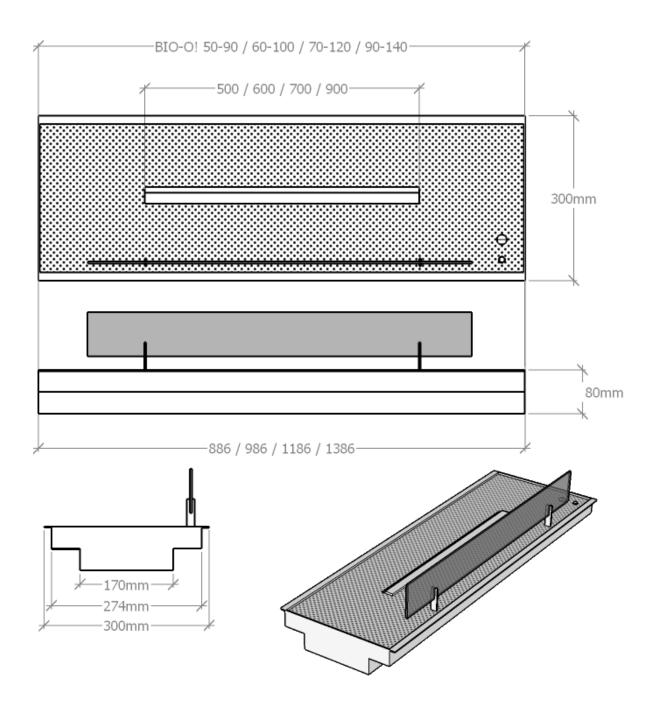

## FURბ

| System       | Weigth<br>kg |
|--------------|--------------|
| BIO-O! 40-60 | 20           |

| Systems       | Opening <sup>1</sup> | Weigth<br>kg                        | Consumption<br>ml/h | Power<br>kW           |
|---------------|----------------------|-------------------------------------|---------------------|-----------------------|
| BIO-O! 50-90  | 888x282              | 9                                   | 500                 | 2,9                   |
| BIO-O! 60-100 | 988x282              | 10                                  | 570                 | 3,5                   |
| BIO-O! 70-120 | 1188x282             | 11                                  | 665                 | 4,1                   |
| BIO-O! 90-140 | 1388x282             | 12                                  | 870                 | 5,3                   |
|               |                      | <sup>1</sup> Size of the opening to | be made in the case | e of a recessed setup |