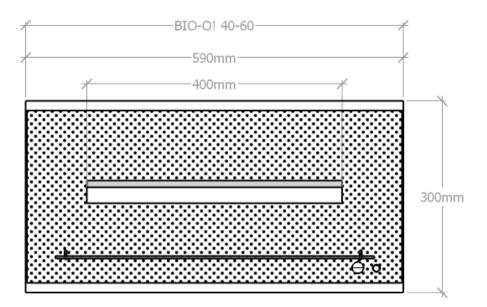

## FUR᠔

| System                                                                    | Opening <sup>1</sup> | Weigth<br>kg | Consumption<br>ml/h |                       |
|---------------------------------------------------------------------------|----------------------|--------------|---------------------|-----------------------|
| BIO-O! 40-60                                                              | 592×282              | 7            | 570                 | 3,5                   |
| <sup>1</sup> Size of the opening to be made in the case of a recessed set |                      |              |                     | e of a recessed setup |