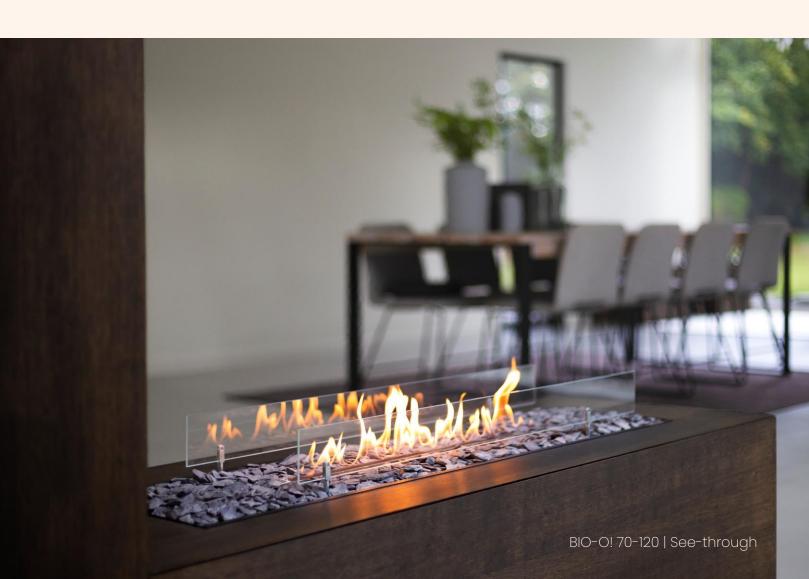

### BIO-O! 70-120

Dimensions (w x h x d): 1186 x 87 x 300 mm Length fireline: 700 mm Weight: 11 kg Power: 4,1 kW Capacity: 10 litres Burning time: max. 15h Fuel consumption: 665 ml per h Min room volume: 76 m³

# A beautiful and natural flame view.

A real fireplace creates an unrivaled ambiance of warmth and coziness that cannot be replicated by anything else. Even when not in use, its natural setting adds character and charm to any living space. At FURO, we understand the importance of this essential element in a beautiful bio-fireplace. The ultra-thin burner nestles seamlessly into a pebble or wood decoration. The undulating, hypnotizing flames are the heart and soul of our fireplaces. Together with the natural crackling sound, our biofires create a stunning

### The burning process

Burning bioethanol in its pure form, gives a stunning and authentic fire view. It is therefore a conscious choice that we make to ensure that this principle is preserved. Our burners are smart designed to guarantee complete combustion. A beautiful flame with a minimum of consumption.