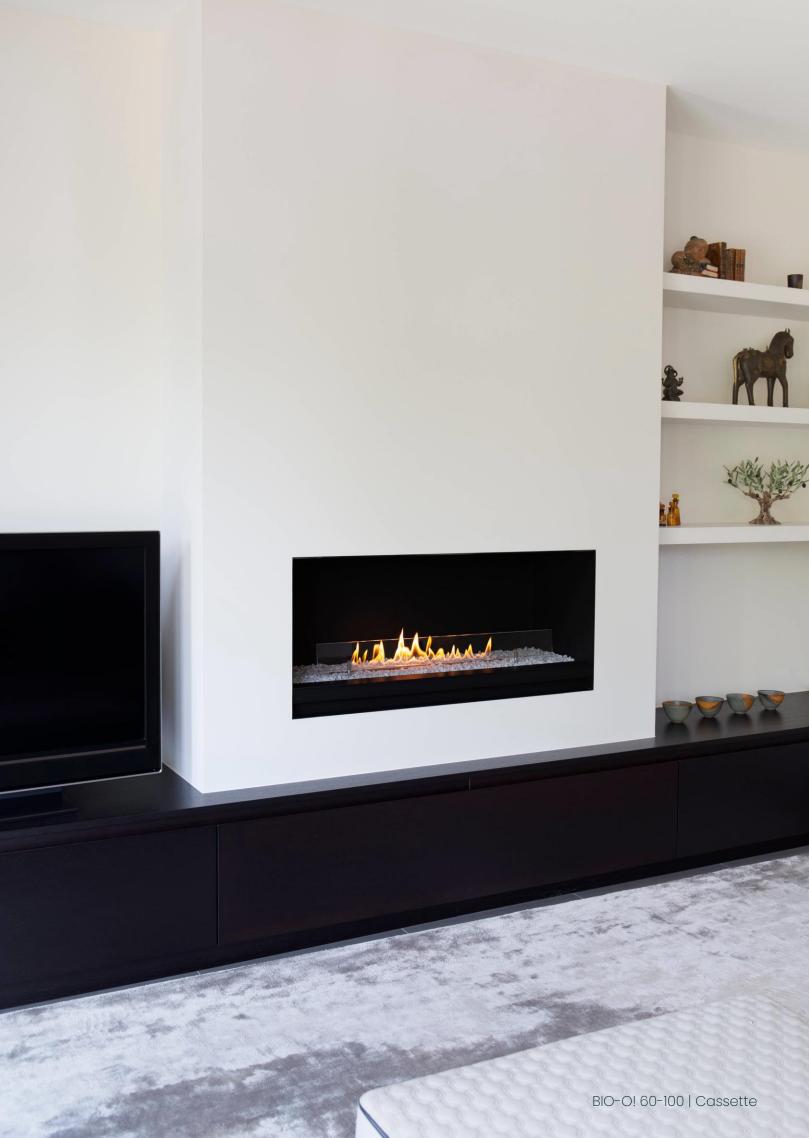

While the installation of a Furo fireplace is generally straightforward, it's important to use fireproof materials around and above the fire for safety reasons. To simplify the installation process, in case of a "one-side-open" setting, we offer optional standard cassettes that provide a fireproof environment for your fireplace.

### Cassette

### Dimensions (w x h x d):

BIO-O! 40-60: 596 x 600 x 305 mm BIO-O! 50-90 892 x 440 x 305 mm BIO-O! 60-100: 992 x 440 x 305 mm BIO-O! 70-120: 1192 x 440 x 305 mm BIO-O! 90-140: 1392 x 440 x 305 mm