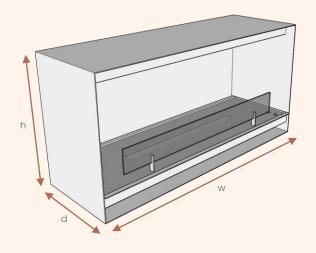

### Cassette

### Dimensions (w x h x d):

BIO-O! 40-60: 596 x 600 x 305 mm BIO-O! 50-90 892 x 440 x 305 mm BIO-O! 60-100: 992 x 440 x 305 mm BIO-O! 70-120: 1192 x 440 x 305 mm BIO-O! 90-140: 1392 x 440 x 305 mm