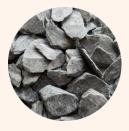

mm Weight: 9 kg Power: 2,9 kW Capacity: 10 litres max. 20h Burning time: Fuel consumption: 500 ml per h Min room volume: 54 m³



### BIO-O! 60-100

Dimensions (w x h x d): 986 x 87 x 300 mm Length fireline: 600 mm Weight: 10 kg Power: 3,5 kW Capacity: 10 litres Burning time: max. 18h Fuel consumption: 570 ml per h 65 m³ Min room volume:



### BIO-O! 70-120

Dimensions (w x h x d): 1186 x 87 x 300 mm Length fireline: 700 mm Weight: 11 kg Power: 4,1 kW Capacity: 10 litres Burning time: max. 15h Fuel consumption: 665 ml per h Min room volume: 76 m³





Dimensions (w x h x d): 1386 x 87 x 300 mm Length fireline: 900 mm Weight: 12 kg Power: 5,3 kW Capacity: 10 litres Burning time: max. 12h Fuel consumption: 870 ml per h Min room volume: 97 m³

### FURÓ ACCESSORIES

### **Decorations**









White pebbles

Beige pebbles

Grey pebbles

Logset

### See-through modification



### Dimensions glasses (w x h):

BIO-O! 40-60: 500 x 100 mm BIO-O! 50-90 700 x 80 mm BIO-O! 60-100: 800 x 80 mm BIO-O! 70-120: 900 x 80 mm BIO-O! 90-140: 1100 x 80 mm

### Cassette



### Dimensions (w x h x d):

BIO-O! 40-60: 596 x 600 x 305 mm BIO-O! 50-90 892 x 440 x 305 mm BIO-O! 60-100: 992 x 440 x 305 mm BIO-O! 70-120: 1192 x 440 x 305 mm BIO-O! 90-140: 1392 x 440 x 305 mm

### Fuel tank



### Dimensions (w x h x d):

Fuel tank 10l: 420 x 270 x 140 mm



www.furo.eu

# A fireplace for *every* home.