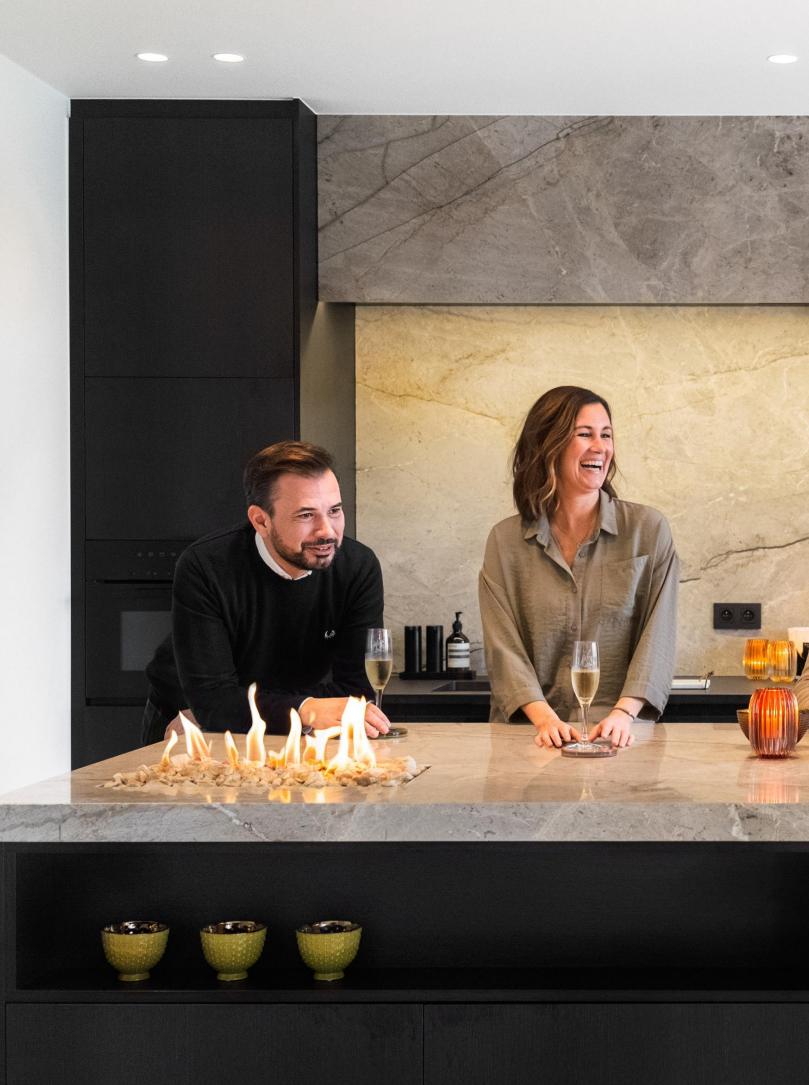

# A beautiful and natural flame view.

A real fireplace creates an unrivaled ambiance of warmth and coziness that cannot be replicated by anything else. Even when not in use, its natural setting adds character and charm to any living space. At FURO, we understand the importance of this essential element in a beautiful bio-fireplace. The ultra-thin burner nestles seamlessly into a pebble or wood decoration. The undulating, hypnotizing flames are the heart and soul of our fireplaces. Together with the natural crackling sound, our biofires create a stunning

### The burning process

Burning bioethanol in its pure form, gives a stunning and authentic fire view. It is therefore a conscious choice that we make to ensure that this principle is preserved. Our burners are smart designed to guarantee complete combustion. A beautiful flame with a minimum of consumption.

We truly did design the most beautiful and coziest flame.

### Ease of use

A cozy fire sparks great conversations. Enjoy every minute of this quality time. Do not waste too much time tending to your fireplace. Focus on having fun and creating memories that last a lifetime.

Imagine the perfect fireplace, one that brings cozy warmth on demand. Furo's minimalist design features just two knobs that provide easy and intuitive control. Ease of use in contrast of today's increasingly complex electronic products.