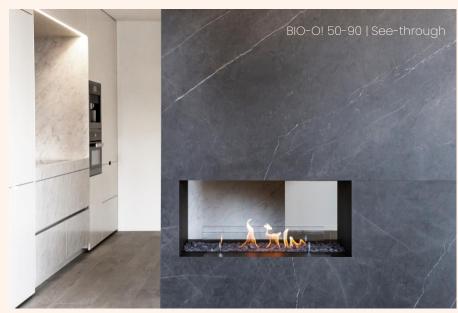

a low built-in depth and a separate reservoir for flexible placement. This feature provides full freedom in designing your fireplace to meet your specific needs and preferences.

With Furo, you can explore endless possibilities and experiment with various ideas to create a fireplace that complements your home's aesthetics. The flexibility in design options makes Furo an excellent choice for anyone looking to add warmth and style to their living space.





### FUR O

### Charm of wood

Our logset decorations are made from the highest quality materials, expertly crafted to resemble real logs, and strategically placed to create an authentic flame effect. Opting for our logset decoration will give you the added benefit of a mesmerizing flame that dances between the logs.





### FUR O









Gathering around a cozy fire has always been a great way to spark meaningful conversations with











### Enjoy those precious moments.

### Ease of use

A cozy fire sparks great conversations. Enjoy every minute of this quality time. Do not waste too much time tending to your fireplace. Focus on having fun and creating memories that last a lifetime.

Imagine the perfect fireplace, one that brings cozy warmth on demand. Furo's minimalist design features just two knobs that provide easy and intuitive control. Ease of use in contrast of today's increasingly complex electronic products.

Behind its easy-to-use control system, Furo fireplaces incorporate a host of advanced technologies and smart design elements that offer optimal comfort and safety.

The user experience is straightfor