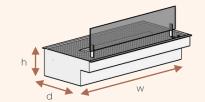

### FURO DIMENSIONS

### BIO-O! 40-60

Dimensions (w x h x d): 590 x 120 x 300 mm Length fireline: 400 mm Weight: 7 kg Power: 3,5 kW Capacity: 10 litres Burning time: max. 18h Fuel consumption: 570 ml per h Min room volume: 65 m³

### BIO-O! 50-90

Dimensions (w x h x d): 886 x 87 x 300 mm Length fireline: 500 mm Weight: 9 kg Power: 2,9 kW Capacity: 10 litres max. 20h Burning time: Fuel consumption: 500 ml per h Min room volume: 54 m³

### BIO-O! 60-100

Dimensions (w x h x d): 986 x 87 x 300 mm Length fireline: 600 mm Weight: 10 kg Power: 3,5 kW Capacity: 10 litres Burning time: max. 18h Fuel consumption: 570 ml per h 65 m³ Min room volume:

### BIO-O! 70-120

Dimensions (w x h x d): 1186 x 87 x 300 mm Length fireline: 700 mm Weight: 11 kg Power: 4,1 kW Capacity: 10 litres Burning time: max. 15h Fuel consumption: 665 ml per h Min room volume: 76 m³

Dimensions (w x h x d): 1386 x 87 x 300 mm Length fireline: 900 mm Weight: 12 kg Power: 5,3 kW Capacity: 10 litres Burning time: max. 12h Fuel consumption: 870 ml per h Min room volume: 97 m³