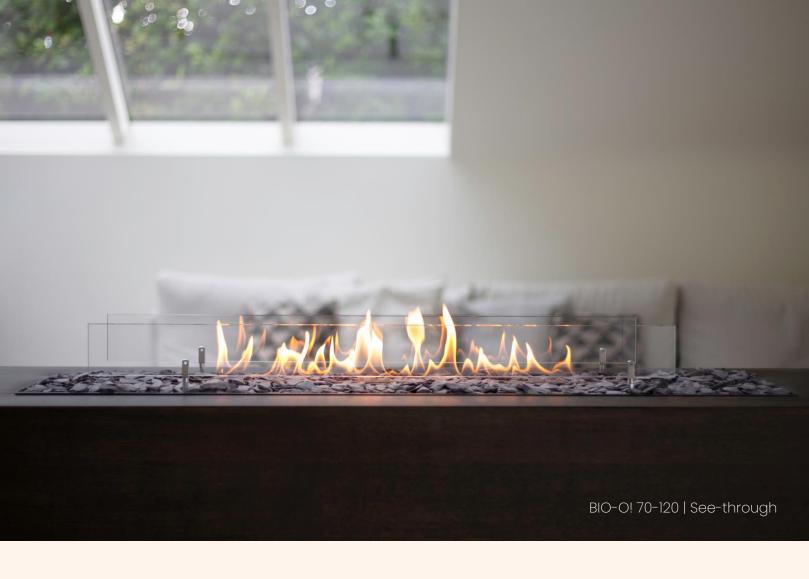

### BIO-O! 70-120

Dimensions (w x h x d): 1186 x 87 x 300 mm Length fireline: 700 mm Weight: 11 kg Power: 4,1 kW Capacity: 10 litres Burning time: max. 15h Fuel consumption: 665 ml per h Min room volume: 76 m³

# A beautiful and natural flame view.

A real fireplace creates an unrivaled ambiance of warmth and coziness that cannot be replicated by anything else. Even when not in use, its natural setting adds character and charm to any living space. At FURO, we understand the importance of this essential element in a beautiful bio-fireplace. The ultra-thin burner nestles seamlessly into a pebble or wood decoration. The undulating, hypnotizing flames are the heart and soul of our fireplaces. Together with the natural crackling sound, our biofires create a stunning

### The burning process

Burning bioethanol in its pure form, gives a stunning and authentic fire view. It is therefore a conscious choice that we make to ensure that this principle is preserved. Our burners are smart designed to guarantee complete combustion. A beautiful flame with a minimum of consumption.