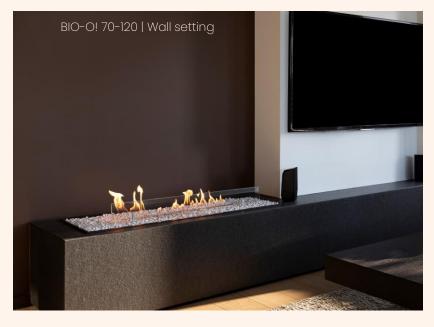

### BIO-O! 70-120

Dimensions (w x h x d): 1186 x 87 x 300 mm Length fireline: 700 mm Weight: 11 kg Power: 4,1 kW Capacity: 10 litres Burning time: max. 15h Fuel consumption: 665 ml per h Min room volume: 76 m³