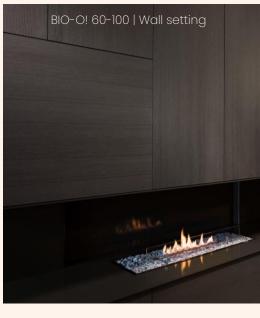

# A beautiful and natural flame view.

A real fireplace creates an unrivaled ambiance of warmth and coziness that cannot be replicated by anything else. Even when not in use, its natural setting adds character and charm to any living space. At FURO, we understand the importance of this essential element in a beautiful bio-fireplace. The ultra-thin burner nestles seamlessly into a pebble or wood decoration. The undulating, hypnotizing flames are the heart and soul of our fireplaces. Together with the natural crackling sound, our biofires create a stunning

### The burning process

Burning bioethanol in its pure form, gives a stunning and authentic fire view. It is therefore a conscious choice that we make to ensure that this principle is preserved. Our burners are smart designed to guarantee complete combustion. A beautiful flame with a minimum of consumption.