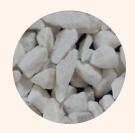

500 mm Weight: 9 kg Power: 2,9 kW Capacity: 10 litres max. 20h Burning time: Fuel consumption: 500 ml per h Min room volume: 54 m³



### BIO-O! 60-100

Dimensions (w x h x d): 986 x 87 x 300 mm Length fireline: 600 mm Weight: 10 kg Power: 3,5 kW Capacity: 10 litres Burning time: max. 18h Fuel consumption: 570 ml per h 65 m³ Min room volume:



### BIO-O! 70-120

Dimensions (w x h x d): 1186 x 87 x 300 mm Length fireline: 700 mm Weight: 11 kg Power: 4,1 kW Capacity: 10 litres Burning time: max. 15h Fuel consumption: 665 ml per h Min room volume: 76 m³





Dimensions (w x h x d): 1386 x 87 x 300 mm Length fireline: 900 mm Weight: 12 kg Power: 5,3 kW Capacity: 10 litres Burning time: max. 12h Fuel consumption: 870 ml per h Min room volume: 97 m³

### FURÓ ACCESSORIES

### **Decorations**









White pebbles

Beige pebbles

Grey pebbles

Logset

### See-through modification



### Dimensions glasses (w x h):

BIO-O! 40-60: 500 x 100 mm BIO-O! 50-90 700 x 80 mm BIO-O! 60-100: 800 x 80 mm BIO-O! 70-120: 900 x 80 mm BIO-O! 90-140: 1100 x 80 mm

### Cassette



### Dimensions (w x h x d):

BIO-O! 40-60: 596 x 600 x 305 mm BIO-O! 50-90 892 x 440 x 305 mm BIO-O! 60-100: 992 x 440 x 305 mm BIO-O! 70-120: 1192 x 440 x 305 mm BIO-O! 90-140: 1392 x 440 x 305 mm

### Fuel tank



### Dimensions (w x h x d):

Fuel tank 10l: 420 x 270 x 140 mm



www.furo.eu

# A fireplace for *every* home.