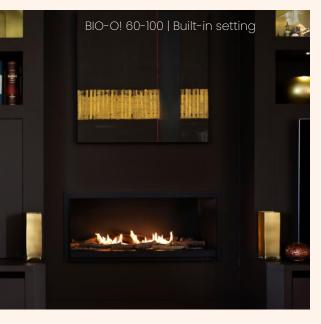

### BIO-O! 60-100

Dimensions (w x h x d): 986 x 87 x 300 mm Length fireline: 600 mm Weight: 10 kg Power: 3,5 kW Capacity: 10 litres Burning time: max. 18h Fuel consumption: 570 ml per h 65 m³ Min room volume: