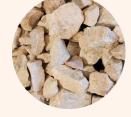

00 mm Weight: 9 kg Power: 2,9 kW Capacity: 10 litres max. 20h Burning time: Fuel consumption: 500 ml per h Min room volume: 54 m³



### BIO-O! 60-100

Dimensions (w x h x d): 986 x 87 x 300 mm Length fireline: 600 mm Weight: 10 kg Power: 3,5 kW Capacity: 10 litres Burning time: max. 18h Fuel consumption: 570 ml per h 65 m³ Min room volume:



### BIO-O! 70-120

Dimensions (w x h x d): 1186 x 87 x 300 mm Length fireline: 700 mm Weight: 11 kg Power: 4,1 kW Capacity: 10 litres Burning time: max. 15h Fuel consumption: 665 ml per h Min room volume: 76 m³





Dimensions (w x h x d): 1386 x 87 x 300 mm Length fireline: 900 mm Weight: 12 kg Power: 5,3 kW Capacity: 10 litres Burning time: max. 12h Fuel consumption: 870 ml per h Min room volume: 97 m³

### FURÓ ACCESSORIES

### **Decorations**









White pebbles

Beige pebbles

Grey pebbles

Logset

### See-through modification



### Dimensions glasses (w x h):

BIO-O! 40-60: 500 x 100 mm BIO-O! 50-90 700 x 80 mm BIO-O! 60-100: 800 x 80 mm BIO-O! 70-120: 900 x 80 mm BIO-O! 90-140: 1100 x 80 mm

### Cassette



### Dimensions (w x h x d):

BIO-O! 40-60: 596 x 600 x 305 mm BIO-O! 50-90 892 x 440 x 305 mm BIO-O! 60-100: 992 x 440 x 305 mm BIO-O! 70-120: 1192 x 440 x 305 mm BIO-O! 90-140: 1392 x 440 x 305 mm

### Fuel tank



### Dimensions (w x h x d):

Fuel tank 10l: 420 x 270 x 140 mm



www.furo.eu

# A fireplace for *every* home.