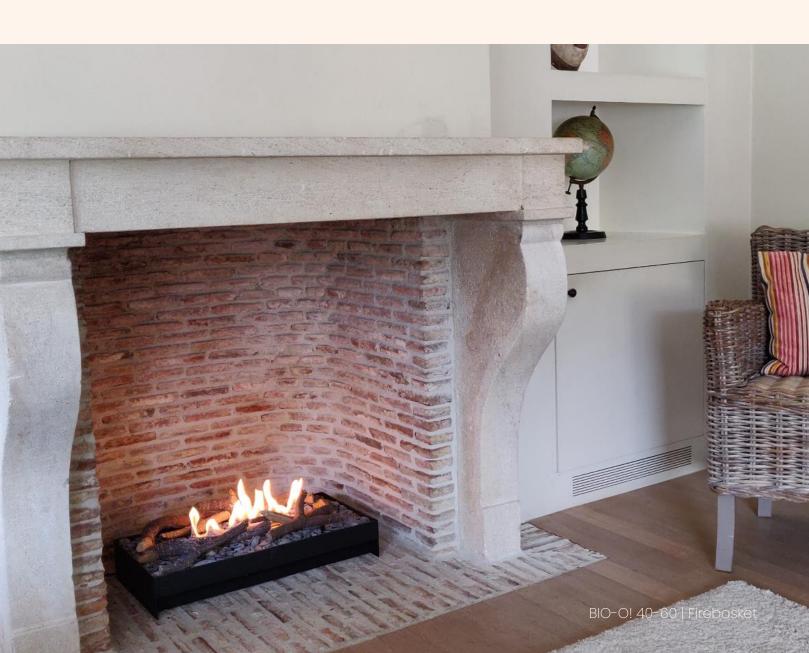

### Charm of wood

Our logset decorations are made from the highest quality materials, expertly crafted to resemble real logs, and strategically placed to create an authentic flame effect. Opting for our logset decoration will give you the added benefit of a mesmerizing flame that dances between the logs.

### **Decorations**

White pebbles

Beige pebbles

Grey pebbles

Logset