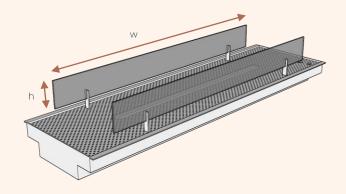

### See-through modification

### Dimensions glasses (w x h):

BIO-O! 40-60: 500 x 100 mm BIO-O! 50-90 700 x 80 mm BIO-O! 60-100: 800 x 80 mm BIO-O! 70-120: 900 x 80 mm BIO-O! 90-140: 1100 x 80 mm