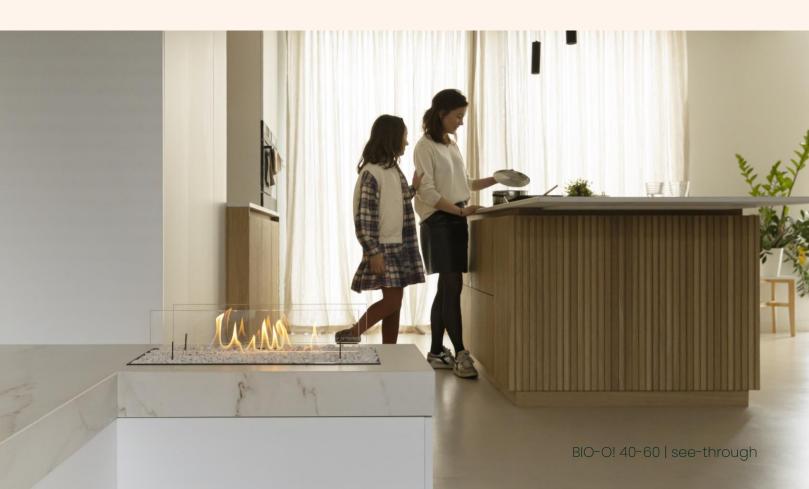

### Freedom of design.

Every home possesses a unique character, and the choice of interior design speaks volumes about its occupants. With so many different styles available, it's wonderful to have options. Furo's minimalist design, coupled with the choice of pebble or wood decorations, allows the fireplace to seamlessly blend into any interior.

One of the greatest advantages of Furo fireplaces is their versatility in placement. You can install them anywhere in your home since they don't require a chimney, gasinlet or outlet.

The Furo was intentionally designed with a low built-in depth and a separate reservoir for flexible placement. This feature provides full freedom in designing your fireplace to meet your specific needs and preferences.

### See-through modification