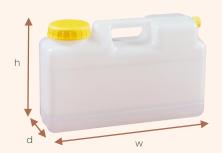

### Fuel tank

### Dimensions (w x h x d):

Fuel tank 10l: 420 x 270 x 140 mm

www.furo.eu