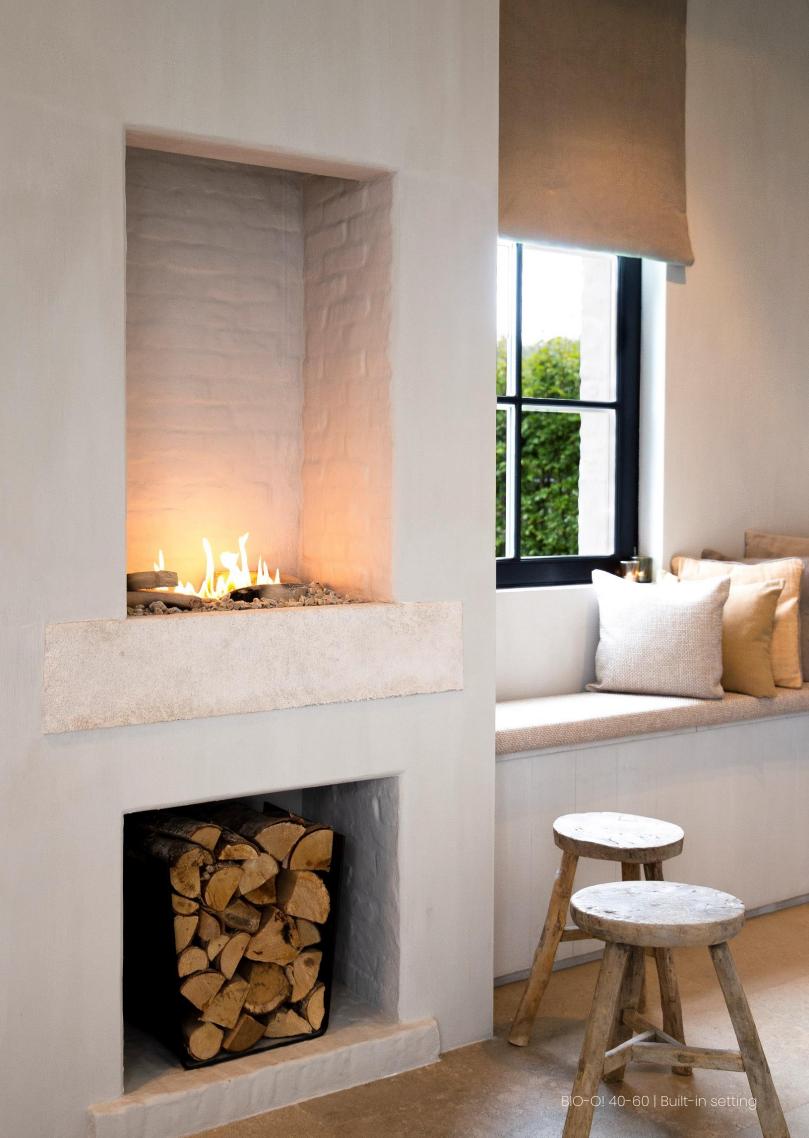

### Freedom of design.

Every home possesses a unique character, and the choice of interior design speaks volumes about its occupants. With so many different styles available, it's wonderful to have options. Furo's minimalist design, coupled with the choice of pebble or wood decorations, allows the fireplace to seamlessly blend into any interior.

One of the greatest advantages of Furo fireplaces is their versatility in placement. You can install them anywhere in your home since they don't require a chimney, gasinlet or outlet.

The Furo was intentionally designed with a low built-in depth and a separate reservoir for flexible placement. This feature provides full freedom in designing your fireplace to meet your specific needs and preferences.

With Furo, you can explore endless possibilities and experiment with various ideas to create a fireplace that complements your home's aesthetics. The flexibility in design options makes Furo an excellent choice for anyone looking to add warmth and style to their living space.