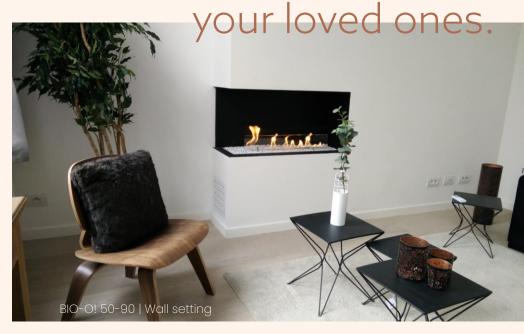

### BIO-O! 50-90

Dimensions (w x h x d): 886 x 87 x 300 mm Length fireline: 500 mm Weight: 9 kg Power: 2,9 kW Capacity: 10 litres max. 20h Burning time: Fuel consumption: 500 ml per h Min room volume: 54 m³